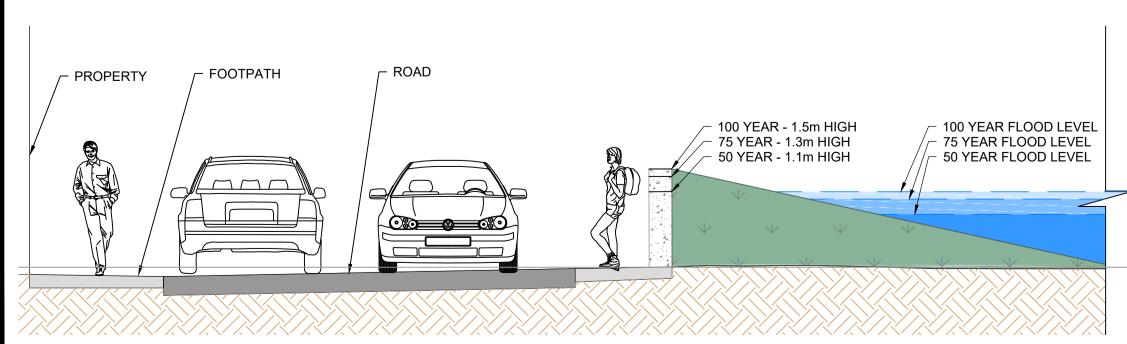

## Peebles Option 1: River Tweed 50-100 Year Direct Defences

SECTION E-E: KINGSMEADOWS EMBANKMENT

SECTION D-D: SWIMMING POOL

Options for Tweed Green flood defence

SECTION F-F: OPTION 1 - WALL AND EMBANKMENT SET BACK FROM THE RIVER

SECTION F-F: OPTION 2 - EMBANKMENT ON THE RIVER SIDE

OPTION SUMMARY: Direct defences option which provides protection from either 1 in 50, 1 in 75 or 1 in 100 year flood events. Fewer defences and lower defence heights are required for the 1 in 50 year option whereas more defences and taller defences are required to protect against the larger 1 in 100 year event.