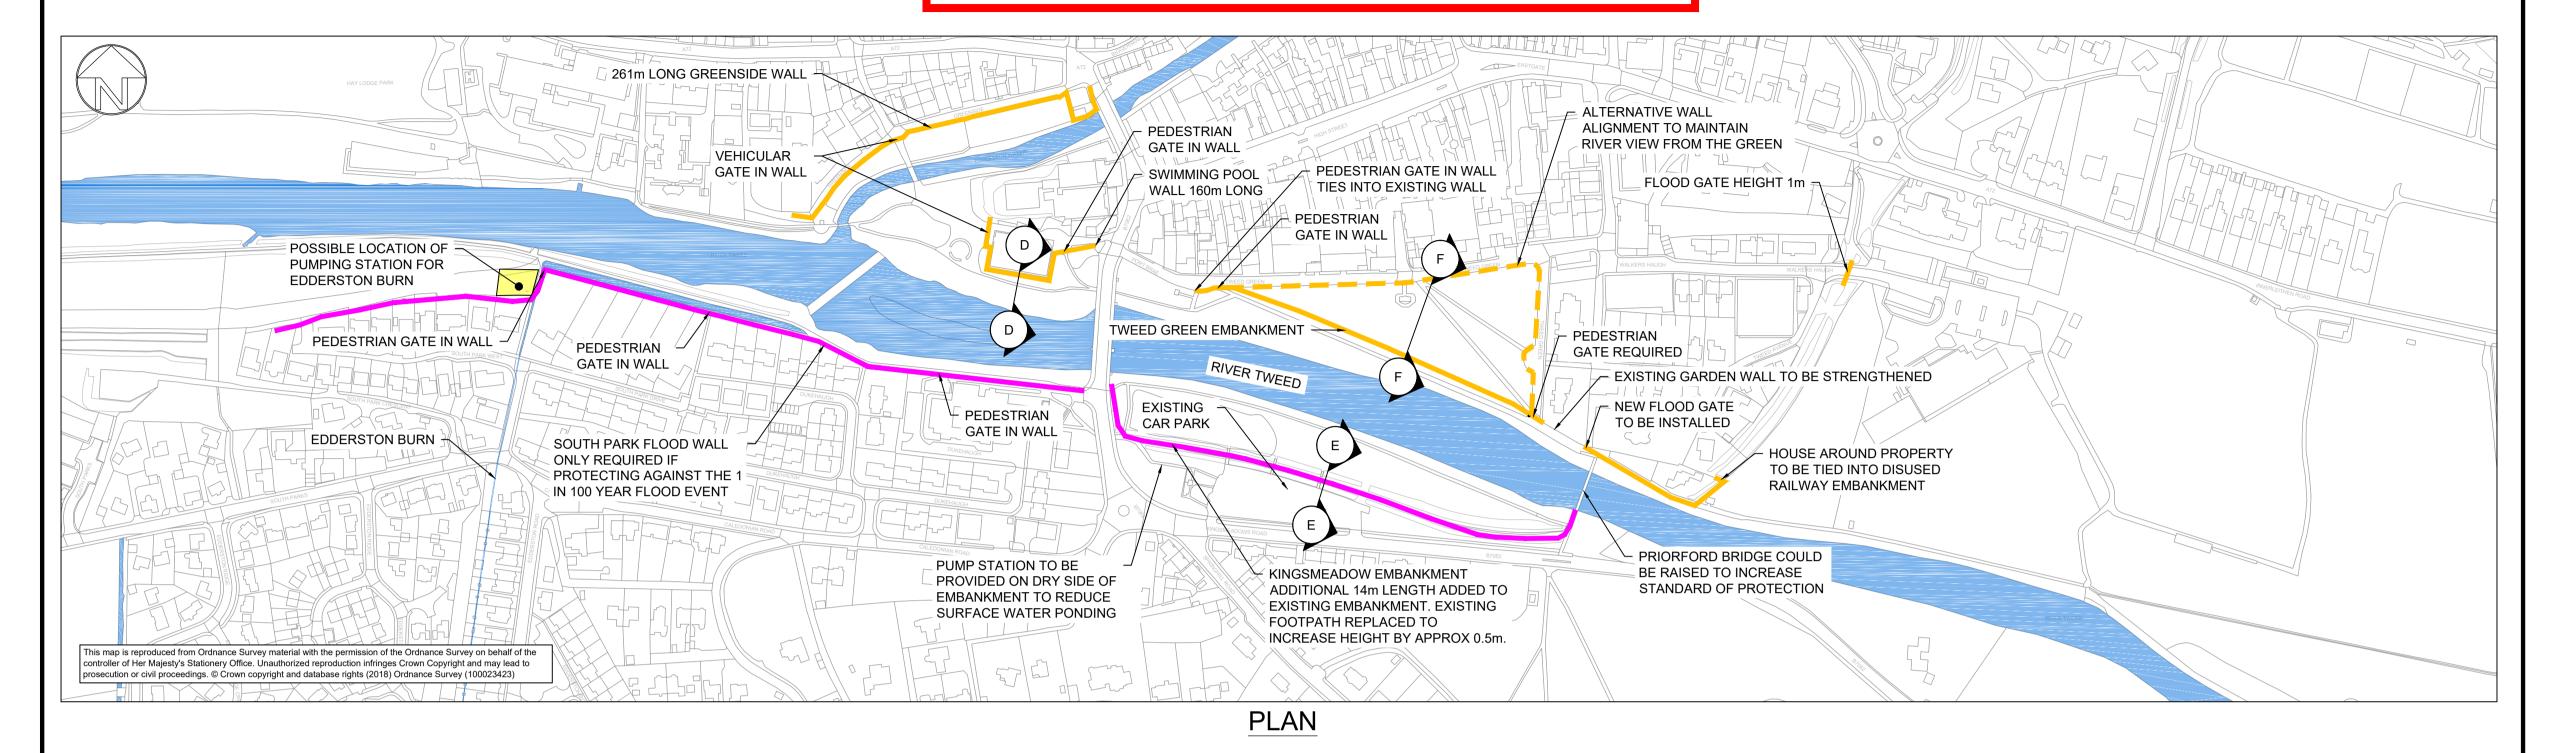

## Peebles Option 1: River Tweed 50-100 Year Direct Defences

SECTION E-E: KINGSMEADOWS EMBANKMENT

SECTION D-D: SWIMMING POOL

Options for Tweed Green flood defence

SECTION F-F: OPTION 1 - WALL AND EMBANKMENT SET BACK FROM THE RIVER

SECTION F-F: OPTION 2 - EMBANKMENT ON THE RIVER SIDE

OPTION SUMMARY: Direct defences option which provides protection from either 1 in 50, 1 in 75 or 1 in 100 year flood events. Fewer defences and lower defence heights are required for the 1 in 50 year option whereas more defences and taller defences are required to protect against the larger 1 in 100 year event.