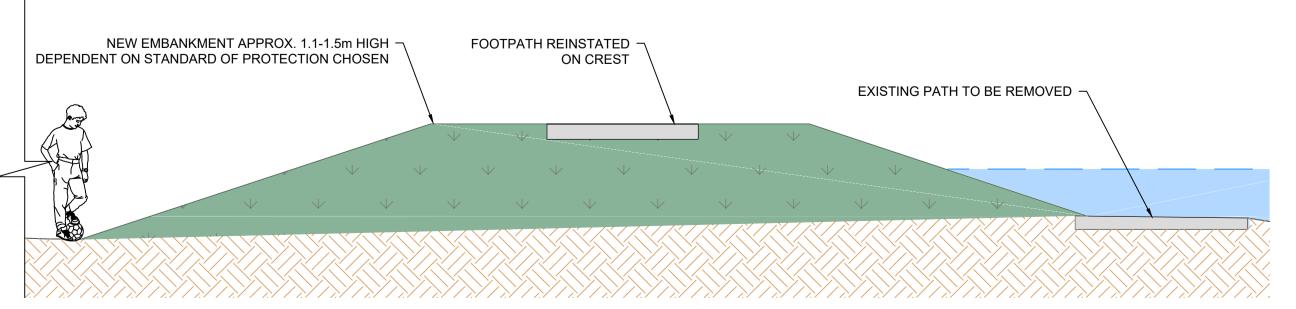

## Peebles Option 1: River Tweed 50-100 Year Direct Defences

SECTION E-E: KINGSMEADOWS EMBANKMENT

SECTION D-D: SWIMMING POOL

Options for Tweed Green flood defence

SECTION F-F: OPTION 1 - WALL AND EMBANKMENT SET BACK FROM THE RIVER

SECTION F-F: OPTION 2 - EMBANKMENT ON THE RIVER SIDE

OPTION SUMMARY: Direct defences option which provides protection from either 1 in 50, 1 in 75 or 1 in 100 year flood events. Fewer defences and lower defence heights are required for the 1 in 50 year option whereas more defences and taller defences are required to protect against the larger 1 in 100 year event.