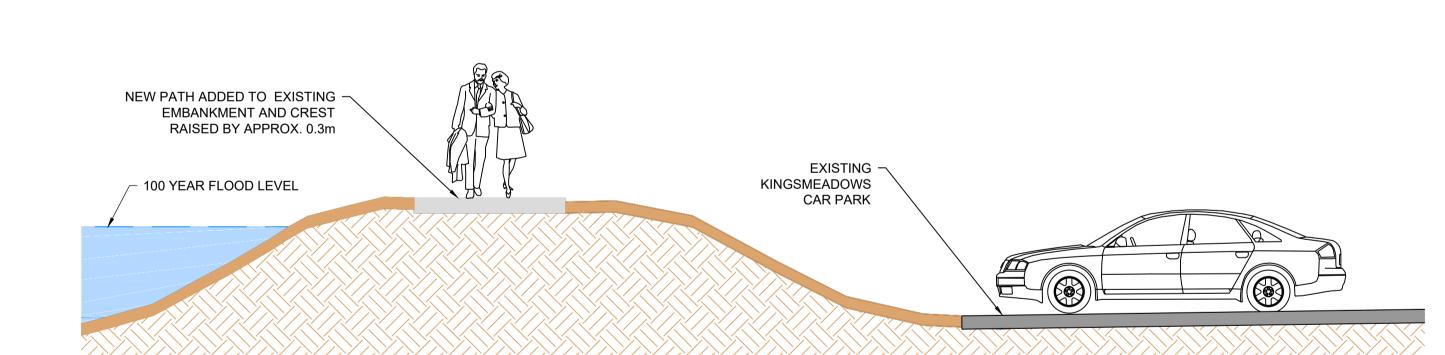

## Peebles Option 1: River Tweed 50-100 Year Direct Defences

SECTION E-E: KINGSMEADOWS EMBANKMENT

SECTION D-D: SWIMMING POOL

Options for Tweed Green flood defence

SECTION F-F: OPTION 1 - WALL AND EMBANKMENT SET BACK FROM THE RIVER

SECTION F-F: OPTION 2 - EMBANKMENT ON THE RIVER SIDE

OPTION SUMMARY: Direct defences option which provides protection from either 1 in 50, 1 in 75 or 1 in 100 year flood events. Fewer defences and lower defence heights are required for the 1 in 50 year option whereas more defences and taller defences are required to protect against the larger 1 in 100 year event.