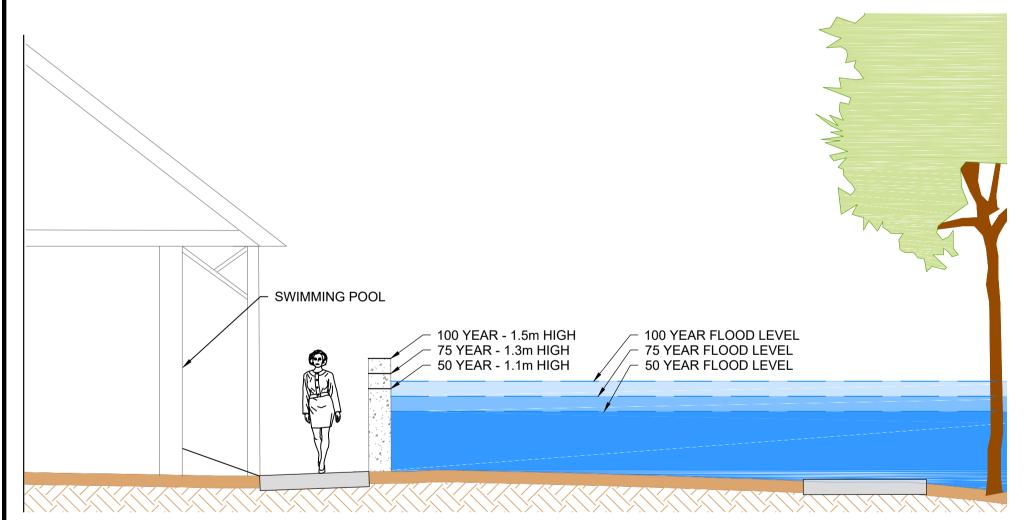

## Peebles Option 1: River Tweed 50-100 Year Direct Defences

SECTION E-E: KINGSMEADOWS EMBANKMENT

SECTION D-D: SWIMMING POOL

Options for Tweed Green flood defence

SECTION F-F: OPTION 1 - WALL AND EMBANKMENT SET BACK FROM THE RIVER

SECTION F-F: OPTION 2 - EMBANKMENT ON THE RIVER SIDE

OPTION SUMMARY: Direct defences option which provides protection from either 1 in 50, 1 in 75 or 1 in 100 year flood events. Fewer defences and lower defence heights are required for the 1 in 50 year option whereas more defences and taller defences are required to protect against the larger 1 in 100 year event.